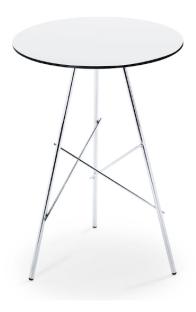

# **Break 3** Bistrot Table

Break/3 bistro base available in chrome or painted steel.

Suitable only for round tops: ø60, ø70.

## **Colors and Materials**

#### Structure

**White Steel** 

Light blue steel

Facepowder Pink Steel

**Black Steel** 

Ocean Blue Steel

Red steel

Sand Steel