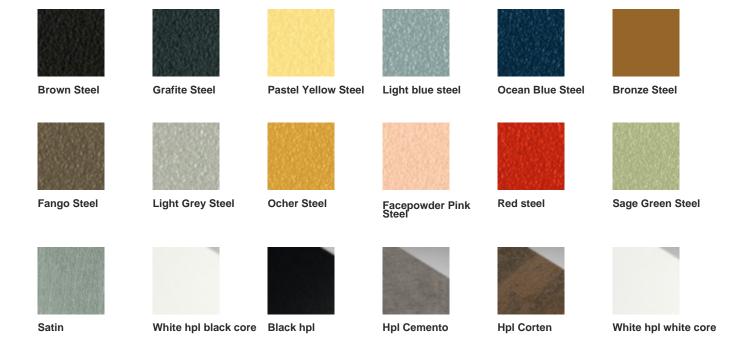

#### Structure

**White Steel** 

Light blue steel

Facepowder Pink Steel

**Black Steel** 

Ocean Blue Steel

Red steel

Sand Steel

**Bronze Steel** 

Sage Green Steel

**Grafite Steel** 

**Light Grey Steel** 

**Pastel Yellow Steel** 

Ocher Steel

### Coating

Melamine 8 Colors

Extraclear Glossy White Glass

**Transparent Glass** 

**Brown Steel** 

**Fango Steel** 

White Steel

**Black Steel** 

Sand Steel